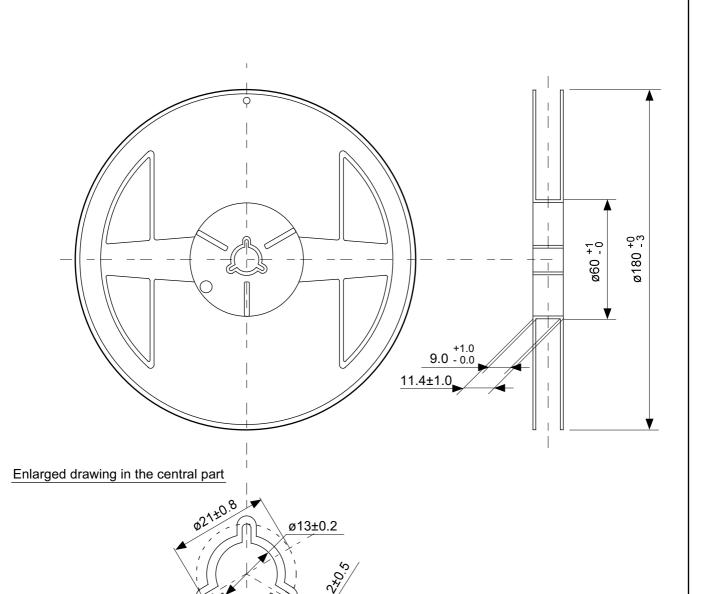

# No. PY008-A-R-SD-1.0

| TITLE      | HSNT-8-B-Reel    |      |       |  |
|------------|------------------|------|-------|--|
| No.        | PY008-A-R-SD-1.0 |      |       |  |
| ANGLE      |                  | QTY. | 5,000 |  |
| UNIT       | mm               |      |       |  |
| ·          |                  |      |       |  |
|            |                  |      |       |  |
|            |                  |      |       |  |
| ABLIC Inc. |                  |      |       |  |