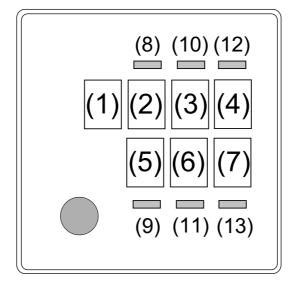

(1) to (4) : Product code

(5) to (7) : Lot No.

(8), (9) : Year of assembly (bar)

(10) to (13): Month of assembly (bar)

: 1 Pin mark