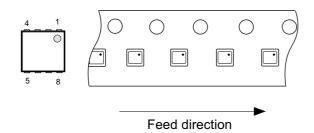

(1) to (4) : Product code

(5) to (7) : Lot No.

(8), (9) : Year of assembly (bar)

(10) to (13): Month of assembly (bar)

: 1 Pin mark