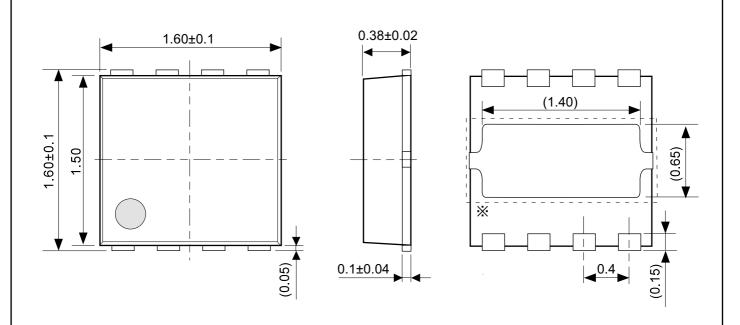

## No. PY008-A-P-SD-1.0

| TITLE      | HSNT-8-B-PKG Dimensions |  |  |  |  |  |
|------------|-------------------------|--|--|--|--|--|
| No.        | PY008-A-P-SD-1.0        |  |  |  |  |  |
| ANGLE      | <b>♦</b> €3             |  |  |  |  |  |
| UNIT       | mm                      |  |  |  |  |  |
|            |                         |  |  |  |  |  |
|            |                         |  |  |  |  |  |
|            |                         |  |  |  |  |  |
| ABLIC Inc. |                         |  |  |  |  |  |