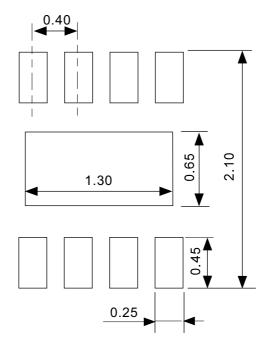

## **Land Pattern**

Caution It is recommended to solder the heat sink to a board in order to ensure the heat radiation.

放熱性を確保する為に、PKGの裏面放熱板(ヒートシンク)を基板に 注意 半田付けする事を推奨いたします。