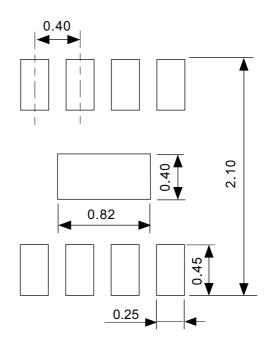

### Metal Mask Pattern

- Caution ① Mask aperture ratio of the lead mounting part is 100%.
  - 2 Mask aperture ratio of the heat sink mounting part is 40%.
  - 3 Mask thickness: t0.12 mm

注意 ①リード実装部のマスク開口率は100%です。

- ②放熱板実装のマスク開口率は40%です。
- ③マスク厚み: t0.12 mm

| ANGLE |    |
|-------|----|
| UNIT  | mm |
|       |    |

HSNT-8-B

-Land Recommendation

PY008-A-L-SD-1.0

**TITLE** 

No.

No. PY008-A-L-SD-1.0