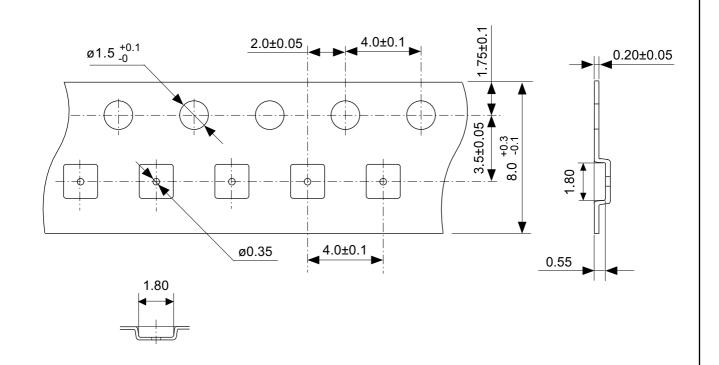

# No. PY008-A-R-SD-1.0

| TITLE      | HSNT-8-B-Reel    |      |       |  |
|------------|------------------|------|-------|--|
| No.        | PY008-A-R-SD-1.0 |      |       |  |
| ANGLE      |                  | QTY. | 5,000 |  |
| UNIT       | mm               |      |       |  |
| ·          |                  |      |       |  |
|            |                  |      |       |  |
|            |                  |      |       |  |
| ABLIC Inc. |                  |      |       |  |