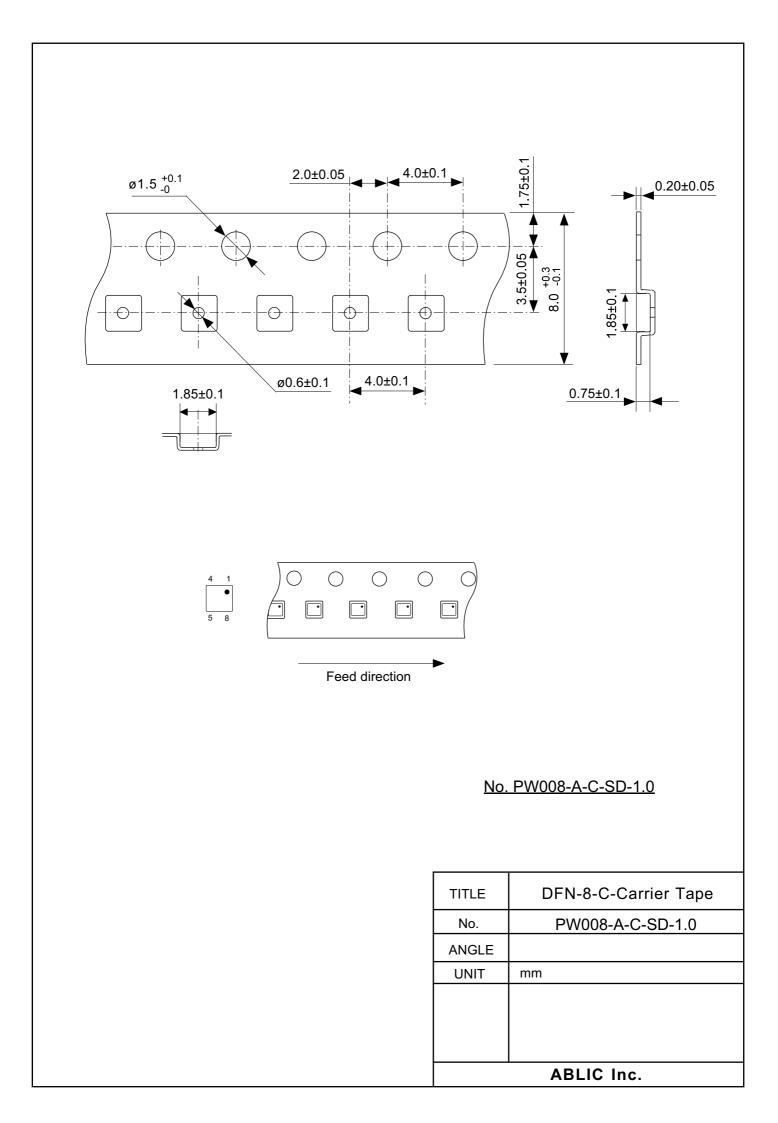

## No. PW008-A-M-SD-1.0

| TITLE      | DFN-8-C- Markings |      |       |  |
|------------|-------------------|------|-------|--|
| No.        | PW008-A-M-SD-1.0  |      |       |  |
| ANGLE      |                   |      |       |  |
| UNIT       |                   | TYPE | LASER |  |
|            |                   |      |       |  |
|            |                   |      |       |  |
|            |                   |      |       |  |
| ABLIC Inc. |                   |      |       |  |