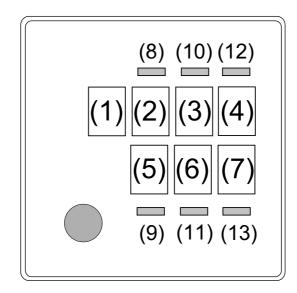

- (1) to (4) : Product code
- (5) to (7) : Lot No.
- (8), (9) : Year of assembly (bar)
- (10) to (13): Month of assembly (bar)

• : 1 Pin mark

## No. PW008-A-M-SD-1.0

| TITLE      | DFN-8-C- Markings |      |       |  |
|------------|-------------------|------|-------|--|
| No.        | PW008-A-M-SD-1.0  |      |       |  |
| ANGLE      |                   |      |       |  |
| UNIT       |                   | TYPE | LASER |  |
|            |                   |      |       |  |
|            |                   |      |       |  |
|            |                   |      |       |  |
| ABLIC Inc. |                   |      |       |  |