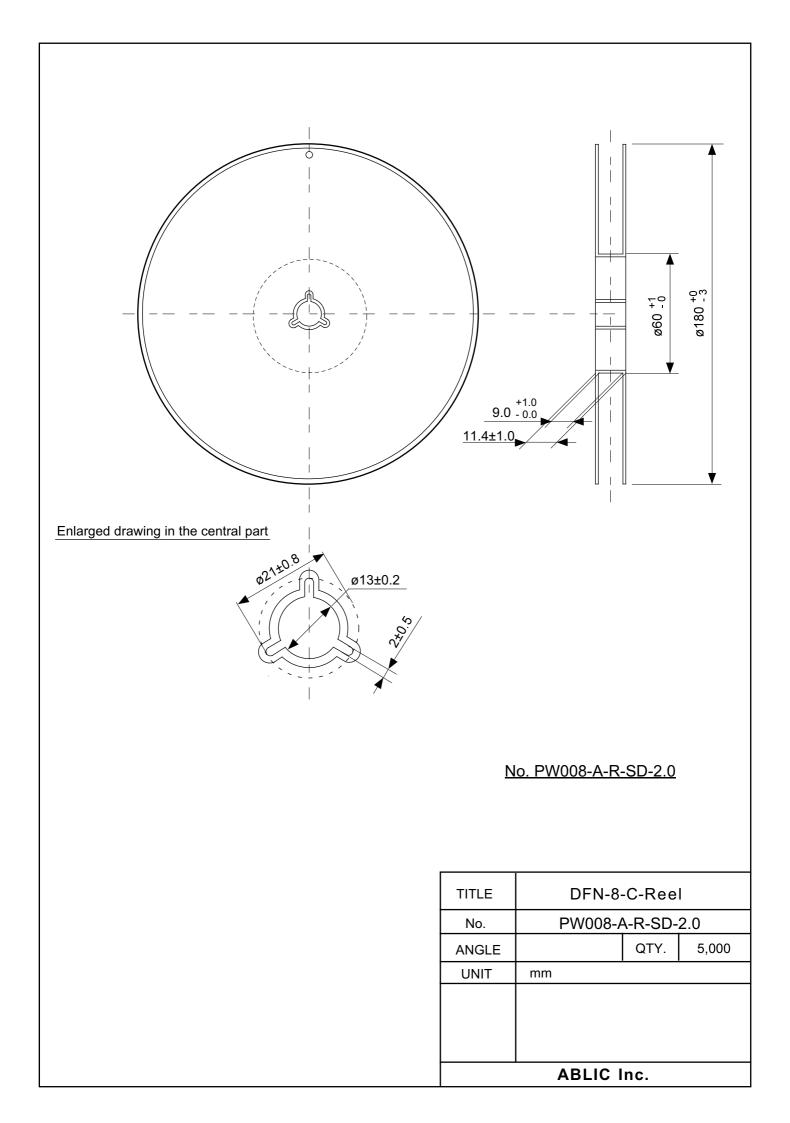

## No. PW008-A-M-SD-1.0

| TITLE      | DFN-8-C- Markings |      |       |  |
|------------|-------------------|------|-------|--|
| No.        | PW008-A-M-SD-1.0  |      |       |  |
| ANGLE      |                   |      |       |  |
| UNIT       |                   | TYPE | LASER |  |
|            |                   |      |       |  |
|            |                   |      |       |  |
|            |                   |      |       |  |
| ABLIC Inc. |                   |      |       |  |