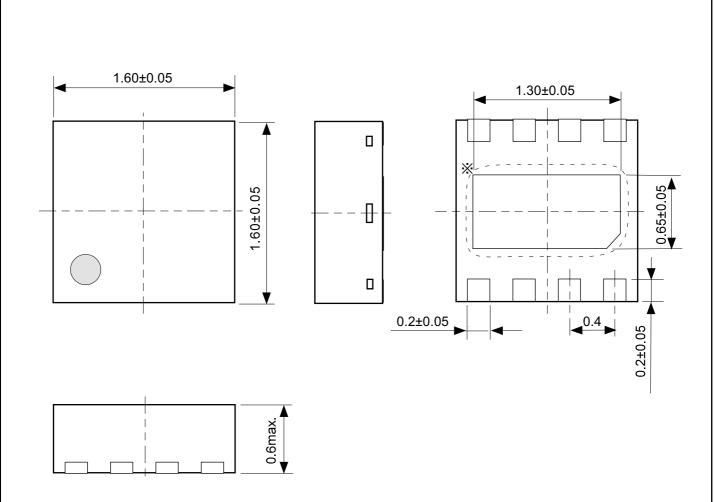

The heat sink of back side has different electric potential depending on the product.
Confirm specifications of each product.
Do not use it as the function of electrode.

## No. PW008-A-P-SD-1.0

| TITLE      | DFN-8-C-PKG Dimensions |  |  |
|------------|------------------------|--|--|
| No.        | PW008-A-P-SD-1.0       |  |  |
| ANGLE      | $\bigoplus \ominus$    |  |  |
| UNIT       | mm                     |  |  |
|            |                        |  |  |
|            |                        |  |  |
|            |                        |  |  |
| ABLIC Inc. |                        |  |  |