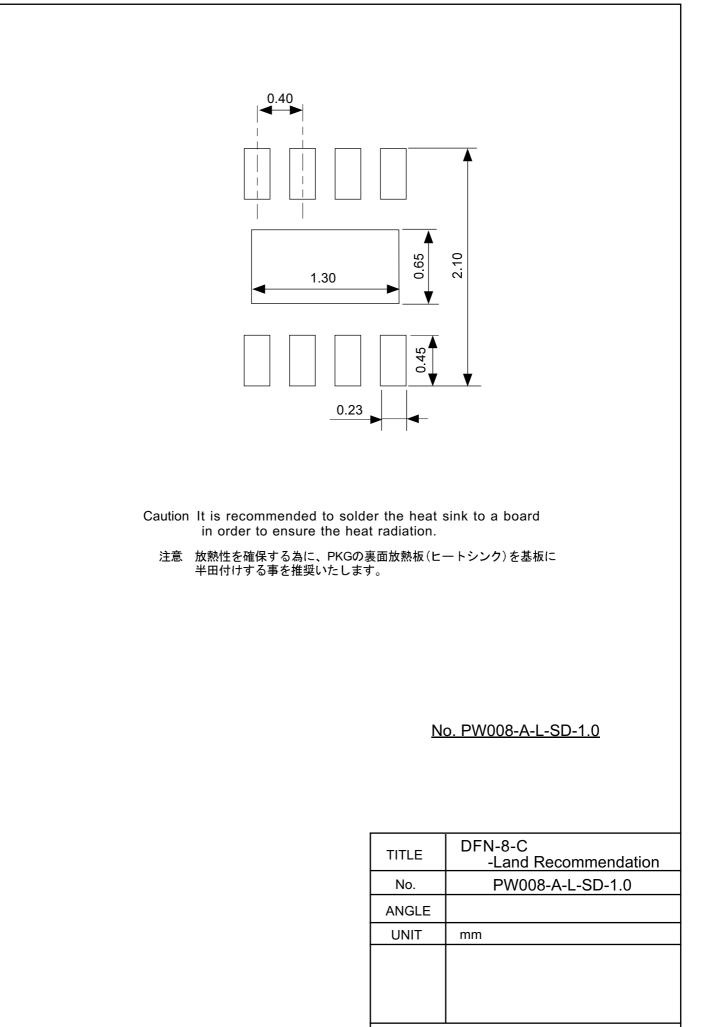

The heat sink of back side has different electric potential depending on the product.
Confirm specifications of each product.
Do not use it as the function of electrode.