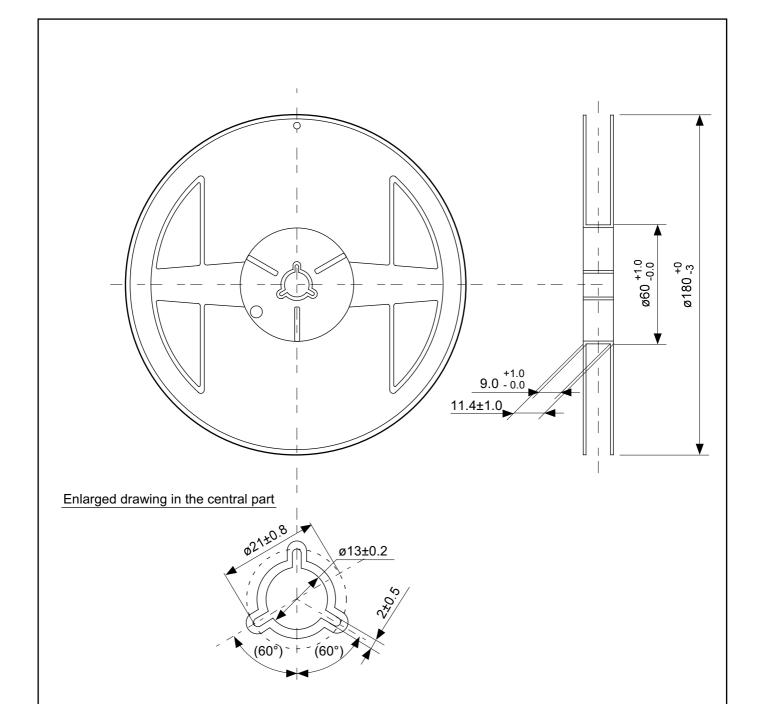

# No. MP003-E-R-SD-1.0

| TITLE      | TSOT233S-A-Reel  |      |       |  |
|------------|------------------|------|-------|--|
| No.        | MP003-E-R-SD-1.0 |      |       |  |
| ANGLE      |                  | QTY. | 3,000 |  |
| UNIT       | mm               |      |       |  |
|            |                  |      |       |  |
|            |                  |      |       |  |
|            |                  |      |       |  |
| ABLIC Inc. |                  |      |       |  |