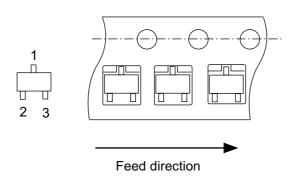

## No. MP003-E-C-SD-1.0

| TITLE      | TSOT233S-A-Carrier Tape |  |
|------------|-------------------------|--|
| No.        | MP003-E-C-SD-1.0        |  |
| ANGLE      |                         |  |
| UNIT       | mm                      |  |
|            |                         |  |
|            |                         |  |
|            |                         |  |
| ABLIC Inc. |                         |  |