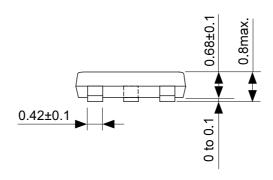

## No. MP003-E-L-SD-1.0

| TITLE      | TSOT233S-A -Land Recommendation |  |  |
|------------|---------------------------------|--|--|
| No.        | MP003-E-L-SD-1.0                |  |  |
| ANGLE      |                                 |  |  |
| UNIT       | mm                              |  |  |
|            |                                 |  |  |
|            |                                 |  |  |
|            |                                 |  |  |
| ABLIC Inc. |                                 |  |  |