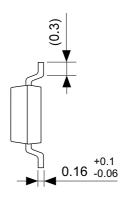

# No. MP003-E-M-SD-1.0

| TITLE      | TSOT233S-A-Markings |      |       |
|------------|---------------------|------|-------|
| No.        | MP003-E-M-SD-1.0    |      |       |
| ANGLE      |                     |      |       |
| UNIT       |                     | TYPE | LASER |
|            |                     |      |       |
|            |                     |      |       |
|            |                     |      |       |
| ABLIC Inc. |                     |      |       |