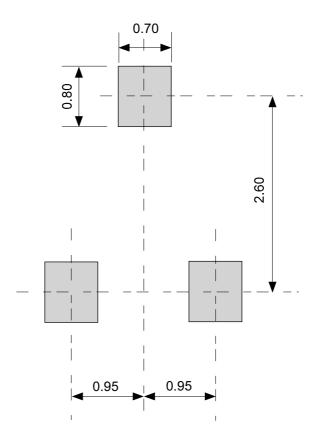

## No. MP003-E-L-SD-1.0

| TITLE      | TSOT233S-A -Land Recommendation |  |  |
|------------|---------------------------------|--|--|
| No.        | MP003-E-L-SD-1.0                |  |  |
| ANGLE      |                                 |  |  |
| UNIT       | mm                              |  |  |
|            |                                 |  |  |
|            |                                 |  |  |
|            |                                 |  |  |
| ABLIC Inc. |                                 |  |  |