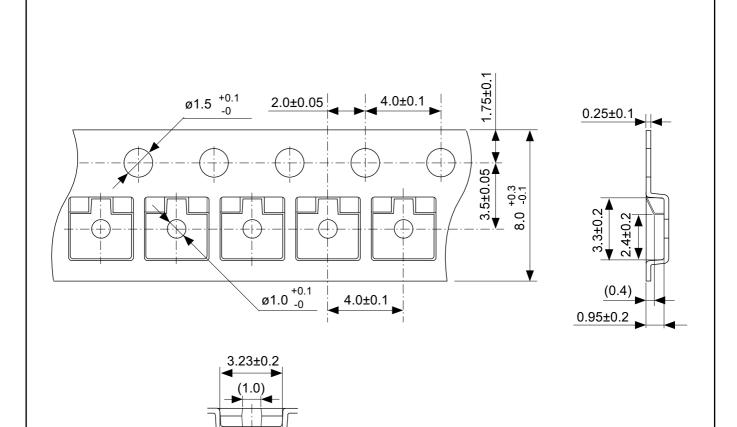

## No. MP003-E-C-SD-1.0

| TITLE      | TSOT233S-A-Carrier Tape |  |
|------------|-------------------------|--|
| No.        | MP003-E-C-SD-1.0        |  |
| ANGLE      |                         |  |
| UNIT       | mm                      |  |
|            |                         |  |
|            |                         |  |
|            |                         |  |
| ABLIC Inc. |                         |  |

# No. MP003-E-R-SD-1.0

| TITLE      | TSOT233S-A-Reel  |      |       |  |
|------------|------------------|------|-------|--|
| No.        | MP003-E-R-SD-1.0 |      |       |  |
| ANGLE      |                  | QTY. | 3,000 |  |
| UNIT       | mm               |      |       |  |
|            |                  |      |       |  |
|            |                  |      |       |  |
|            |                  |      |       |  |
| ABLIC Inc. |                  |      |       |  |