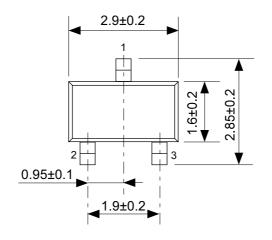

# No. MP003-E-P-SD-1.0

| TITLE      | TSOT233S-A-PKG Dimensions |  |
|------------|---------------------------|--|
| No.        | MP003-E-P-SD-1.0          |  |
| ANGLE      | <b>\$</b>                 |  |
| UNIT       | mm                        |  |
|            |                           |  |
|            |                           |  |
|            |                           |  |
| ABLIC Inc. |                           |  |