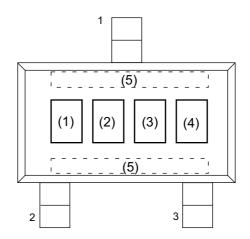

(1) to (3) : Product code

(4) : Month of assembly

(5) : Dot on one side (Year and week of assembly)

# No. MP003-E-M-SD-1.0

| TITLE      | TSOT233S-A-Markings |      |       |
|------------|---------------------|------|-------|
| No.        | MP003-E-M-SD-1.0    |      |       |
| ANGLE      |                     |      |       |
| UNIT       |                     | TYPE | LASER |
|            |                     |      |       |
|            |                     |      |       |
|            |                     |      |       |
| ABLIC Inc. |                     |      |       |