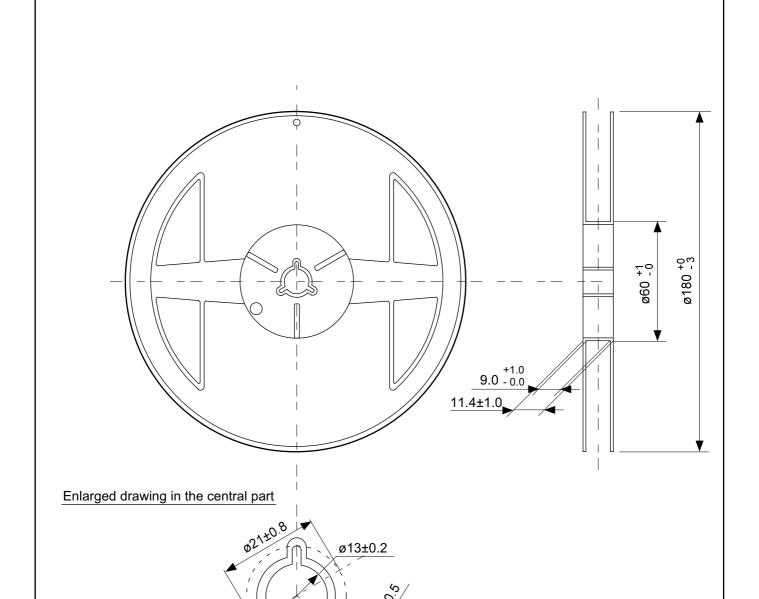

# No. MP003-D-R-SD-2.0

| TITLE      | SOT233S-A-Reel   |      |       |  |
|------------|------------------|------|-------|--|
| No.        | MP003-D-R-SD-2.0 |      |       |  |
| ANGLE      |                  | QTY. | 3,000 |  |
| UNIT       | mm               |      |       |  |
|            |                  |      |       |  |
|            |                  |      |       |  |
|            |                  |      |       |  |
| ABLIC Inc. |                  |      |       |  |