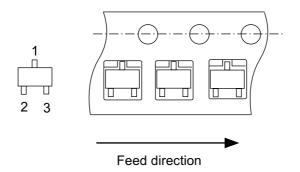

### No. MP003-D-C-SD-1.0

| TITLE      | SOT233S-A-Carrier Tape |  |  |
|------------|------------------------|--|--|
| No.        | MP003-D-C-SD-1.0       |  |  |
| ANGLE      |                        |  |  |
| UNIT       | mm                     |  |  |
|            |                        |  |  |
|            |                        |  |  |
|            |                        |  |  |
| ABLIC Inc. |                        |  |  |