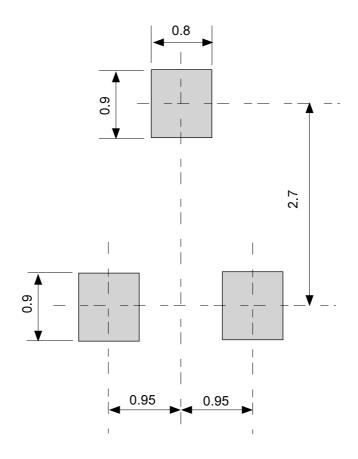

## No. MP003-D-L-SD-1.0

| TITLE      | SOT233S-A<br>-Land Recommendation |  |
|------------|-----------------------------------|--|
| No.        | MP003-D-L-SD-1.0                  |  |
| ANGLE      |                                   |  |
| UNIT       | mm                                |  |
|            |                                   |  |
|            |                                   |  |
|            |                                   |  |
| ABLIC Inc. |                                   |  |