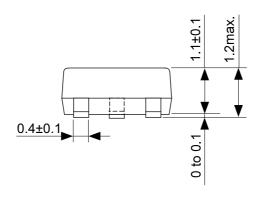

## No. MP003-D-M-SD-1.0

| <u> </u>   |                    |      |       |
|------------|--------------------|------|-------|
| TITLE      | SOT233S-A-Markings |      |       |
| No.        | MP003-D-M-SD-1.0   |      |       |
| ANGLE      |                    |      |       |
| UNIT       |                    | TYPE | LASER |
|            |                    |      |       |
|            |                    |      |       |
|            |                    |      |       |
| ABLIC Inc. |                    |      |       |

(1) to (3) : Product code

(4) : Month of assembly

(5) : Dot on one side (Year and week of assembly)