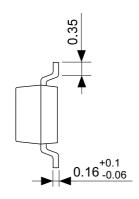

## No. MP003-D-L-SD-1.0

| TITLE      | SOT233S-A<br>-Land Recommendation |  |
|------------|-----------------------------------|--|
| No.        | MP003-D-L-SD-1.0                  |  |
| ANGLE      |                                   |  |
| UNIT       | mm                                |  |
|            |                                   |  |
|            |                                   |  |
|            |                                   |  |
| ABLIC Inc. |                                   |  |