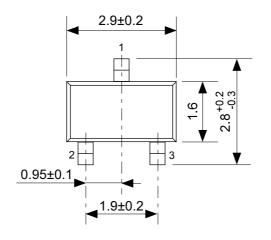

# No. MP003-D-P-SD-1.1

| TITLE      | SOT233S-A-PKG Dimensions |  |
|------------|--------------------------|--|
| No.        | MP003-D-P-SD-1.1         |  |
| ANGLE      | <b>\$</b>                |  |
| UNIT       | mm                       |  |
|            |                          |  |
|            |                          |  |
|            |                          |  |
|            |                          |  |
| ABLIC Inc. |                          |  |