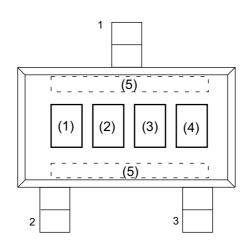

(1) to (3) : Product code

(4) : Month of assembly

(5) : Dot on one side (Year and week of assembly)

## No. MP003-D-M-SD-1.0

| <u> </u>   |                    |      |       |
|------------|--------------------|------|-------|
| TITLE      | SOT233S-A-Markings |      |       |
| No.        | MP003-D-M-SD-1.0   |      |       |
| ANGLE      |                    |      |       |
| UNIT       |                    | TYPE | LASER |
|            |                    |      |       |
|            |                    |      |       |
|            |                    |      |       |
| ABLIC Inc. |                    |      |       |