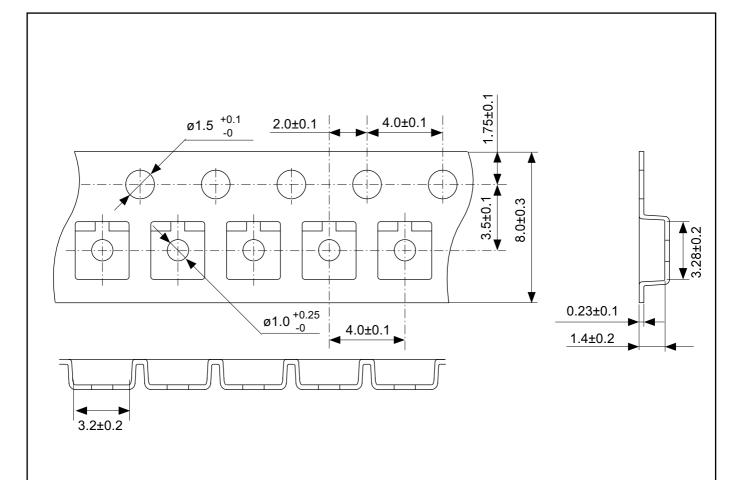

### No. MP003-D-C-SD-1.0

| TITLE      | SOT233S-A-Carrier Tape |  |  |
|------------|------------------------|--|--|
| No.        | MP003-D-C-SD-1.0       |  |  |
| ANGLE      |                        |  |  |
| UNIT       | mm                     |  |  |
|            |                        |  |  |
|            |                        |  |  |
|            |                        |  |  |
| ABLIC Inc. |                        |  |  |

# No. MP003-D-R-SD-2.0

| TITLE      | SOT233S-A-Reel   |      |       |  |
|------------|------------------|------|-------|--|
| No.        | MP003-D-R-SD-2.0 |      |       |  |
| ANGLE      |                  | QTY. | 3,000 |  |
| UNIT       | mm               |      |       |  |
|            |                  |      |       |  |
|            |                  |      |       |  |
|            |                  |      |       |  |
| ABLIC Inc. |                  |      |       |  |